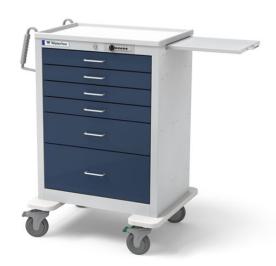

## 6-Drawer Tall Anesthesia Cart (UTGSU-333369-DKB)

waterloohealthcare.com/product/6-drawer-tall-utgsu-333369-dkb

Waterloo anesthesia carts have been widely used in the OR for decades. With a variety of organizing accessories and drawer trays, anesthesiologists have critical supplies at their fingertips.

KEY FEATURES:

- Variety of locking options available including dual-credential/auto-relocking controlled substance drawer
- Single pull out shelf
- Economical steel construction

SKU: UTGSU-333369-DKB Category: <u>Anesthesia Carts: The Best Carts for Your Medical</u> <u>Facility</u>

## **SPECIFICATIONS**