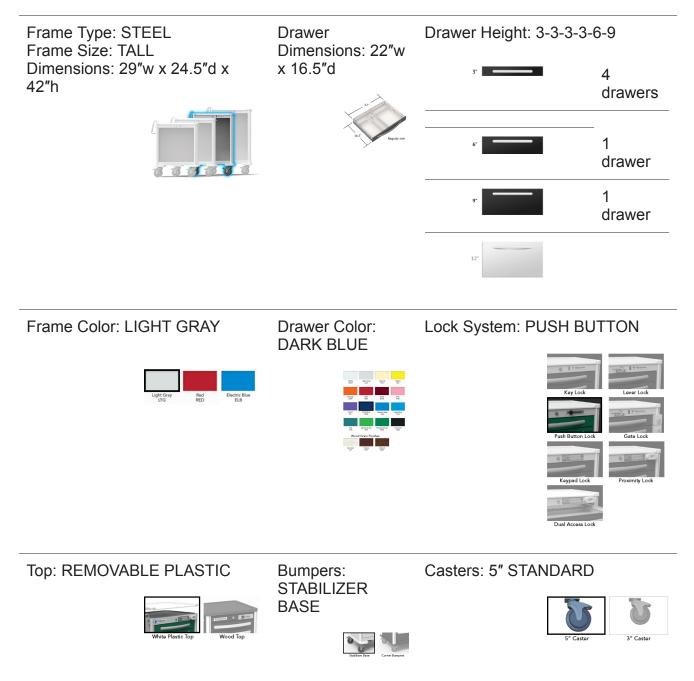

## 6-Drawer Tall Anesthesia Cart (UTGSU-333369-DKB)

waterloohealthcare.com/product/6-drawer-tall-utgsu-333369-dkb





Waterloo anesthesia carts have been widely used in the OR for decades. With a variety of organizing accessories and drawer trays, anesthesiologists have critical supplies at their fingertips.

KEY FEATURES:

- Variety of locking options available including dual-credential/auto-relocking controlled substance drawer
- Single pull out shelf
- Economical steel construction

SKU: UTGSU-333369-DKB Category: <u>Anesthesia Carts: The Best Carts for Your Medical</u> <u>Facility</u>

## **SPECIFICATIONS**



## **Compare Security Locking Systems**

| GETTING THE RIGHT<br>ACCESS METHOD                                 | Key Look | Laver-Lock<br>S | Mechanical<br>Push Button | Dectronic<br>Kayped<br>SS | Will Enabled<br>Roypad | Wifi Enabled Keyped<br>with Castrolid<br>Substance Drewer<br>\$\$\$\$\$ |
|--------------------------------------------------------------------|----------|-----------------|---------------------------|---------------------------|------------------------|-------------------------------------------------------------------------|
| Standard Key Access                                                | •        |                 |                           |                           |                        |