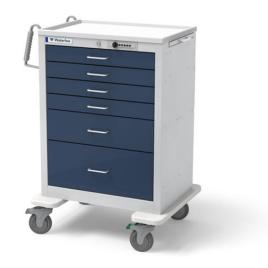

## 6-Drawer Tall Anesthesia Cart (UTGSU-333369-DKB)

waterloohealthcare.com/product/6-drawer-tall-utgsu-333369-dkb

Waterloo anesthesia carts have been widely used in the OR for decades. With a variety of organizing accessories and drawer trays, anesthesiologists have critical supplies at their fingertips.

KEY FEATURES:

- Variety of locking options available including dual-credential/auto-relocking controlled substance drawer
- Single pull out shelf
- Economical steel construction

SKU: UTGSU-333369-DKB Category: <u>Anesthesia Carts: The Best Carts for Your Medical</u> <u>Facility</u>

## **SPECIFICATIONS**