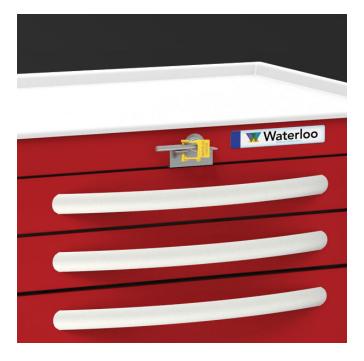

## **KEY FEATURES:**

- Economical steel construction
- Single pull out work shelf
- Transport lock keeps drawers secured during rapid transit

SKU: USRLU-33339-RED Category: <u>Emergency Crash Carts</u> Tag: <u>Emergency Cart Aluminum</u>

Frame Color: RED

Drawer Color: RED

Lock System: LEVER LOCK

Top: REMOVABLE PLASTIC

Bumpers: STABILIZER **BASE** 

Casters: 5" STANDARD