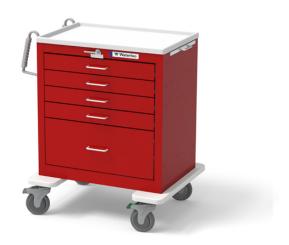

## 5-Drawer Short Emergency Cart (USRLU-33339-RED)

waterloohealthcare.com/product/5-drawer-short-emergency-cart

Waterloo made its name in emergency carts back in the 1950s, and is still the most recognized name in emergency carts today. Our traditional steel carts are an economical option that will last for decades to come.

## **SPECIFICATIONS**

Frame Type: STEEL STANDARD Frame Size: SHORT

Dimensions: 29"w x 24.5"d x

36"h

Drawer

Dimensions: 22"w

x 16.5"d

Drawer Height: 3-3-3-3-9

Frame Color: RED

Drawer Color: RED

Lock System: LEVER LOCK

Top: REMOVABLE PLASTIC

Bumpers: STABILIZER **BASE** 

Casters: 5" STANDARD