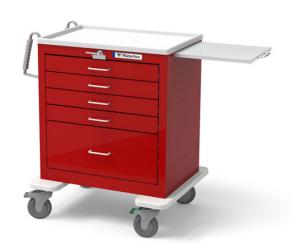

## **KEY FEATURES:**

- Economical steel construction
- Single pull out work shelf
- Transport lock keeps drawers secured during rapid transit

SKU: USRLU-33339-RED Category: <u>Emergency Crash Carts</u> Tag: <u>Emergency Cart Aluminum</u>