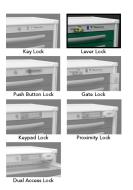

Frame Color: RED

Drawer Color: RED

Lock System: LEVER LOCK

Top: REMOVABLE PLASTIC

Bumpers: STABILIZER **BASE** 

Casters: 5" STANDARD