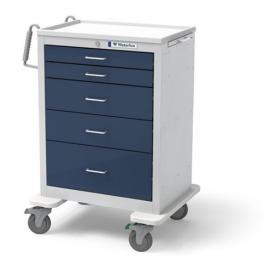

## 5-Drawer Tall Anesthesia Cart (UTGKU-33669-DKB)

waterloohealthcare.com/product/5-drawer-tall-utgku-33669-dkb

Waterloo anesthesia carts have been widely used in the OR for decades. With a variety of organizing accessories and drawer trays, anesthesiologists have critical supplies at their fingertips.

KEY FEATURES:

Variety of locking options available including dual-credential/auto-relocking controlled substance drawer

Single pull out shelf

Economical steel construction

SKU: UTGKU-33669-DKB Category: <u>Anesthesia Carts: The Best Carts for Your Medical</u> <u>Facility</u>