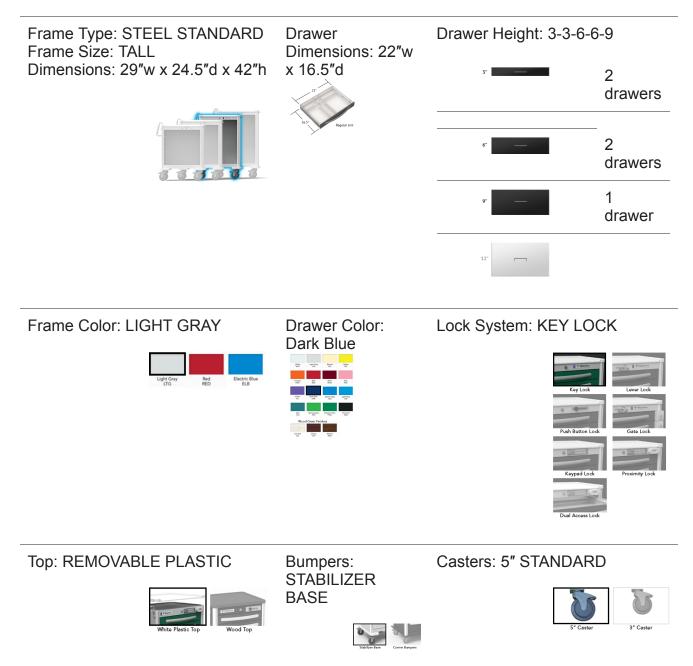

## 5-Drawer Tall Anesthesia Cart (UTGKU-33669-DKB)

waterloohealthcare.com/product/5-drawer-tall-utgku-33669-dkb





Waterloo anesthesia carts have been widely used in the OR for decades. With a variety of organizing accessories and drawer trays, anesthesiologists have critical supplies at their fingertips.

KEY FEATURES:

Variety of locking options available including dual-credential/auto-relocking controlled substance drawer

Single pull out shelf

Economical steel construction

SKU: UTGKU-33669-DKB Category: <u>Anesthesia Carts: The Best Carts for Your Medical</u> <u>Facility</u>

## **SPECIFICATIONS**



## Compare Security Locking Systems

| GETTING THE RIGHT<br>ACCESS METHOD                                 | Key Lock | LevenLock | a demi<br>Mechanical<br>Puah Button | Dectronic<br>Keyged | Will Enabled<br>Koypad | Will Enabled Keyped<br>with Controlled<br>Substance Orewer<br>SSSS |
|--------------------------------------------------------------------|----------|-----------|-------------------------------------|---------------------|------------------------|--------------------------------------------------------------------|
| Standard Key Access                                                | •        |           |                                     |                     |                        |                                                                    |
| Tamper Evidence