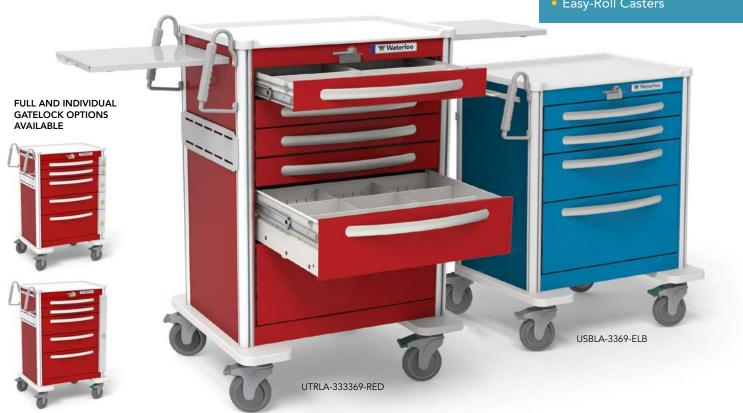

## Rapid and organized response to a cardiac emergency is essential.

Our aluminum cart is 30% lighter than a standard steel cart, offering faster response times. Work surface and drawer organization are vital during a Code. Our dual slide out shelves virtually double your cart top work surface.

No more fumbling around for items in the heat of an emergency. Inside our drawers you'll find durable metal drawer dividers that will keep supplies organized.

## **FEATURES**

- Lightweight Aluminum Construction
- Dual Pullout Side Shelves
- Metal Drawer Dividers Included
- Corner Mount Accessory Rails
- Cart Can Be Secured with Tamper Evident Seals
- Self-Closing Ball Bearing Slides
- Easy-Roll Casters