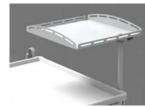

## RECOMMENDED ACCESSORIES

**IV POLE** Standard IV Pole

**OXYGEN TANK BRACKET** Powder coated oxygen tank bracket. OTB-5

**CARDIAC BOARD** Slim cardiac board and mounting brackets.

**SWIVEL MONITOR** SHELF Monitor/Defibrillator shelf swivels 360 degrees and locks into position. ER-SHLFA (Aluminum) ER-SHLF (Steel)