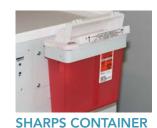

**BRACKET** Accomodates standard 5Qt sharps container. Locking version also available.