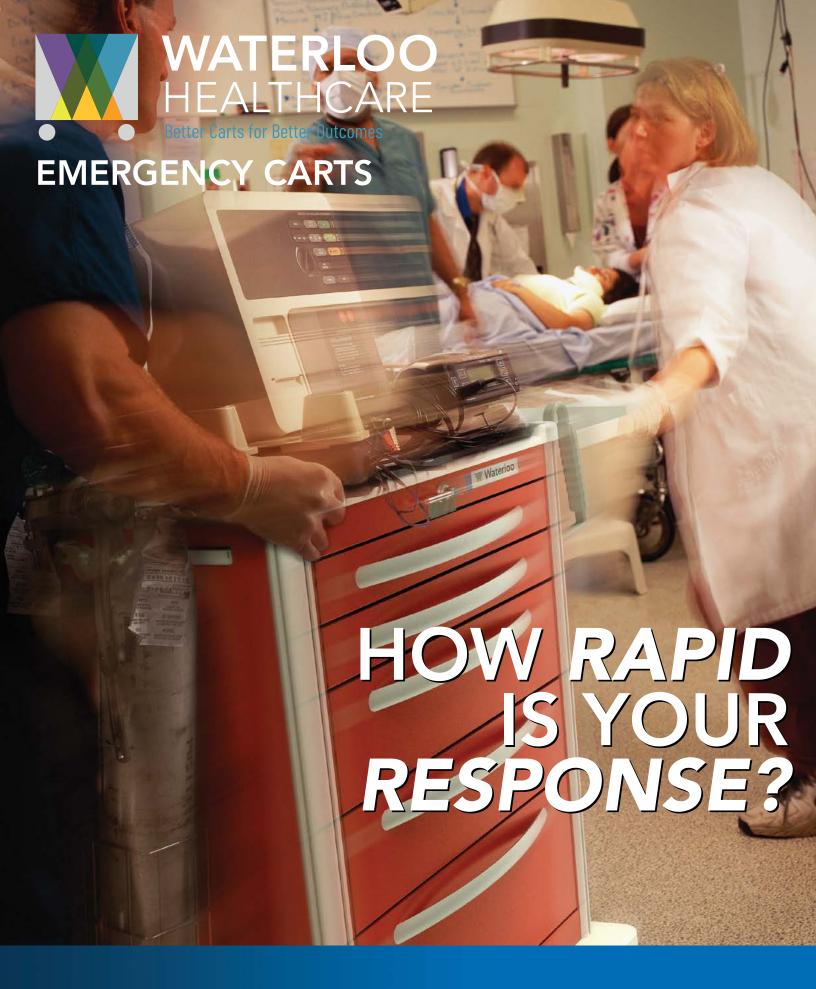

## Rapid and organized response to a cardiac emergency is essential.

Our aluminum cart is 30% lighter than a standard steel cart, offering faster response times. Work surface and drawer organization are vital during a Code. Our dual slide out shelves virtually double your cart top work surface.

No more fumbling around for items in the heat of an emergency. Inside our drawers you'll find durable metal drawer dividers that will keep supplies organized.

## **FEATURES**

- Lightweight Aluminum Construction
- Dual Pullout Side Shelves
- Metal Drawer Dividers Included
- Corner Mount Accessory Rails
- Cart Can Be Secured with Tamper Evident Seals
- Self-Closing Ball Bearing Slides
- Easy-Roll Casters