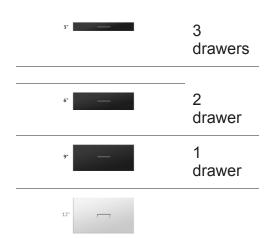

## **SPECIFICATIONS**

Frame Type: STEEL STANDARD Frame Size: X-TALL

Dimensions: 29"w x 24.5"d x 45"h

Drawer Dimensions: 22"w x 16.5"d

Drawer Height: 3-3-3-6-6-9

Frame Color: RED

Drawer Color: RED

Lock System: LEVER LOCK