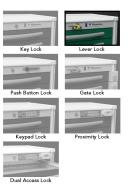

## **SPECIFICATIONS**

Frame Type: STEEL STANDARD Frame Size: X-TALL

Dimensions: 29"w x 24.5"d x 45"h

Drawer Dimensions: 22"w x 16.5"d

Drawer Height: 3-3-3-6-6-9

Frame Color: RED

Drawer Color: RED

Lock System: LEVER LOCK