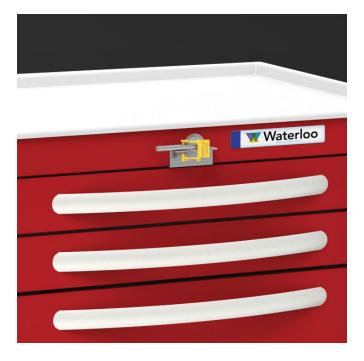

## **SPECIFICATIONS**

Frame Type: STEEL STANDARD Frame Size: X-TALL

Dimensions: 29"w x 24.5"d x 45"h

Drawer Dimensions: 22"w x 16.5"d

Drawer Height: 3-3-3-6-6-9

Frame Color: RED

Drawer Color: RED

Lock System: LEVER LOCK