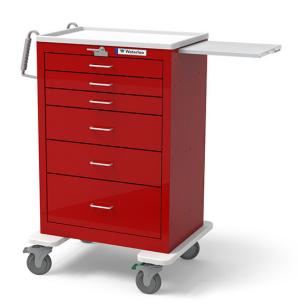

## **KEY FEATURES:**

- Economical steel construction
- Single pull out work shelf
- Transport lock keeps drawers secured during rapid transit

SKU: UXRLU-333669-RED Category: Emergency Crash Carts Tag: Emergency Cart Steel

## **SPECIFICATIONS**

Frame Type: STEEL STANDARD Frame Size: X-TALL

Dimensions: 29"w x 24.5"d x 45"h

Drawer Dimensions: 22"w x 16.5"d

Drawer Height: 3-3-3-6-6-9

Frame Color: RED

Drawer Color: RED

Lock System: LEVER LOCK