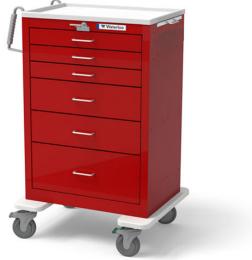

## 6 Drawer X-Tall Emergency Cart (UXRLU-333669-RED)

waterloohealthcare.com/product/6-drawer-x-tall-steel-crash-cart

Waterloo made its name in emergency carts back in the 1950s, and is still the most recognized name in emergency carts today. Our traditional steel carts are an economical option that will last for decades to come.

## **SPECIFICATIONS**

Frame Type: STEEL STANDARD Frame Size: X-TALL

Dimensions: 29"w x 24.5"d x 45"h

Drawer Dimensions: 22"w x 16.5"d

Drawer Height: 3-3-3-6-6-9

Frame Color: RED

Drawer Color: RED

Lock System: LEVER LOCK