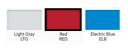

## **SPECIFICATIONS**

Frame Type: STEEL STANDARD Frame Size: X-TALL

Dimensions: 29"w x 24.5"d x 45"h

Drawer Dimensions: 22"w x 16.5"d

Drawer Height: 3-3-3-6-6-9

Frame Color: RED

Drawer Color: RED

Lock System: LEVER LOCK